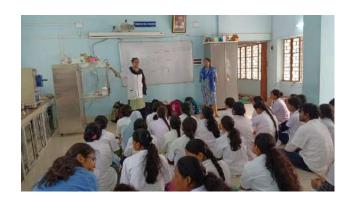

#### Some photos of student exchange program

Welcome speech by Dr. Swapan Kumar Misra, Principal of Muberia Gangadhar Mahavidyalaya

Practical experienced of milk testing performed by visited students, guided by Dr. Apurba Giri, Assistant Professor and head, Dept. of Nutrition