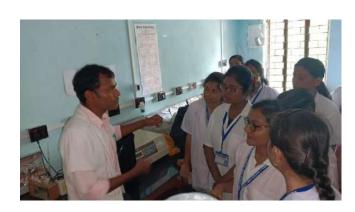

Estimation of microbial count of food sample by Sucheta Sahoo and Sruti Mandal, Assistant Professor, Dept. of Nutrition

Demonstration of spectrophotometer by Khokan Chandra Gayen, Assistant Professor, Dept. of Nutrition