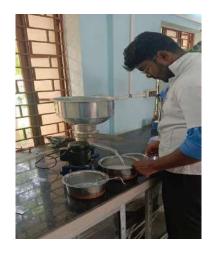

Demonstration of Fat and SNF testing of milk by Dr. Apurba Giri, Assistant Professor and Head, Dept. of Nutrition

Determination of cream separation process by Subrata Ghosh, M.Voc 2<sup>nd</sup> sem student, Dept. of Nutrition