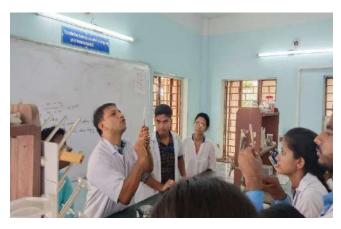

Doing meditation by Dr. Apurba Giri, Assistant Professor and Head, Dept. of Nutrition

Demonstration of minerals content by Khokan Chandra Gayen, Assistant Professor, Dept. of

Hemoglobin testing, Blood group determination by Anuja Guria, Nutrition hon. 6<sup>th</sup> sem student, Dept. of Nutrition