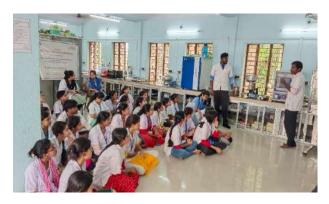

#### Some photos of student exchange program

Welcome speech by Dr. Swapan Kumar Misra, Principal of Muberia Gangadhar Mahavidyalaya

Practical experienced of milk testing performed by visited students, guided by Dr. Apurba Giri, Assistant Professor and head, Dept. of Nutrition