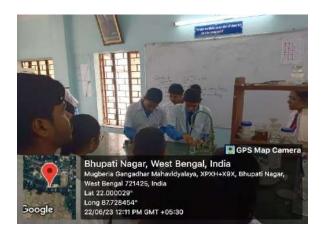

Bhupati Nagar, West Bengal, India
Mugberis Gangadhar Mahavidyalaya, XPXH+X9X, Bhupati Nagar,
West Bengal 721425, India
Lat 22.00006e
Long 87.728.445°
22/06/23 01:22 PM GMT +05:30

Demonstration of penetrometer by Khokan Chandra Gayen, Assistant Professor, Dept. of Nutrition