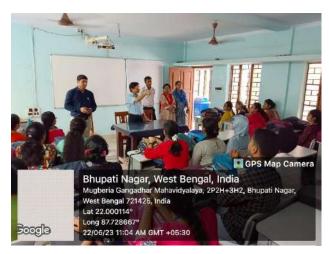

#### Some photos of student exchange program

Welcome speech by Dr. Swapan Kumar Misra, Principal of Muberia Gangadhar Mahavidyalaya

Practical experienced of milk testing performed by visited students, guided by Dr. Apurba Giri, Assistant Professor and head, Dept. of Nutrition