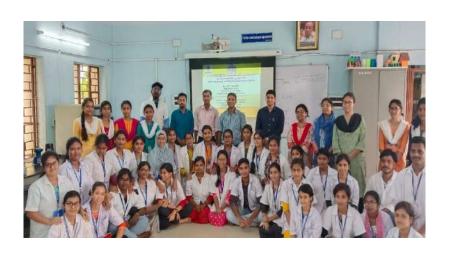

Group photo of visited students (Mahishadal Girl's College) and 12 Assistant Professor, 1 Lab Assistant, 1 Assistant Professor and Head, Dept. of Nutrition, Mugberia Gangadhar Mahavidyalaya