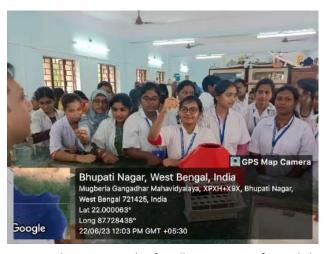

Group photo of visited students (Mahishadal Girl's College) and 12 Assistant Professor, 1 Lab Assistant, 1 Assistant Professor and Head, Dept. of Nutrition, Mugberia Gangadhar Mahavidyalaya