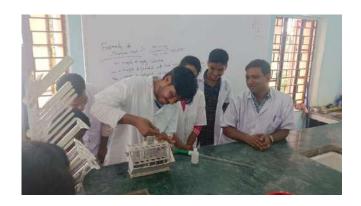

### 2. Program on the day

- A. Department visit
- B. Welcome Address by Principal
- C. Laboratory visit and demonstration
  - 1. Fat and SNF testing of Milk
  - 2. Hemoglobin testing, Blood group determination
  - 3. Ascorbic acid testing
  - 4. Demonstration of Spectrophotometer
  - 5. Estimation of microbial count of any food sample (SPC, coliform, yeast and mold) through plating method).
  - 6. Sensory evaluation hedonic scale, Discussion of several Subjective and objective test
  - 7. Demonstration of Muffle furnace (Ash test), carbonated drinks, diet chart
  - 8. Demonstration of Hot air oven (Moisture test)
  - 9. Demonstration of refractometer (Jam preparation)
  - 11. 2nd year PG students-Demonstration of selected 5 dissertation topic.

Demonstration of Fat and SNF testing of milk by Dr. Apurba Giri, Assistant Professor and Head, Dept. of Nutrition

Determination of cream separation process by Subrata Ghosh, M.Voc 2<sup>nd</sup> sem student, Dept. of Nutrition